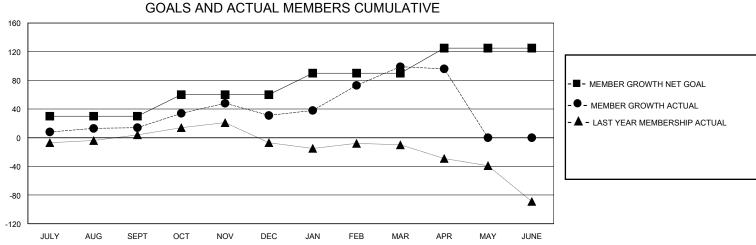

## District 21 N

Results as of: 4/30/2024

| GMT:                  |               | GMT CA    |               |                       |                       |                         |                                                    |  |
|-----------------------|---------------|-----------|---------------|-----------------------|-----------------------|-------------------------|----------------------------------------------------|--|
|                       | Club          | s         |               | Members               |                       |                         |                                                    |  |
| RESULTS FOR 2023-2024 |               |           |               | RESULTS FOR 2023-2024 |                       |                         |                                                    |  |
| QUARTER               | NEW CLUB GOAL | NEW CLUBS | DROPPED CLUBS | QUARTER MEMBI         | ER GROWTH NET<br>GOAL | MEMBER GROWTH<br>ACTUAL | DROPPED<br>MEMBERS ACTUAL<br>(including transfers) |  |
| JULY/AUG/SEPT         | 2             | 1         | 0             | JULY/AUG/SEPT         | 30                    | 93                      | 68                                                 |  |
| OCT/NOV/DEC           | 0             | 1         | 0             | OCT/NOV/DEC           | 30                    | 63                      | 42                                                 |  |
| JAN/FEB/MAR           | 1             | 2         | 0             | JAN/FEB/MAR           | 30                    | 95                      | 23                                                 |  |
| APR/MAY/JUNE          | 0             | 0         | 0             | APR/MAY/JUNE          | 35                    | 32                      | 26                                                 |  |